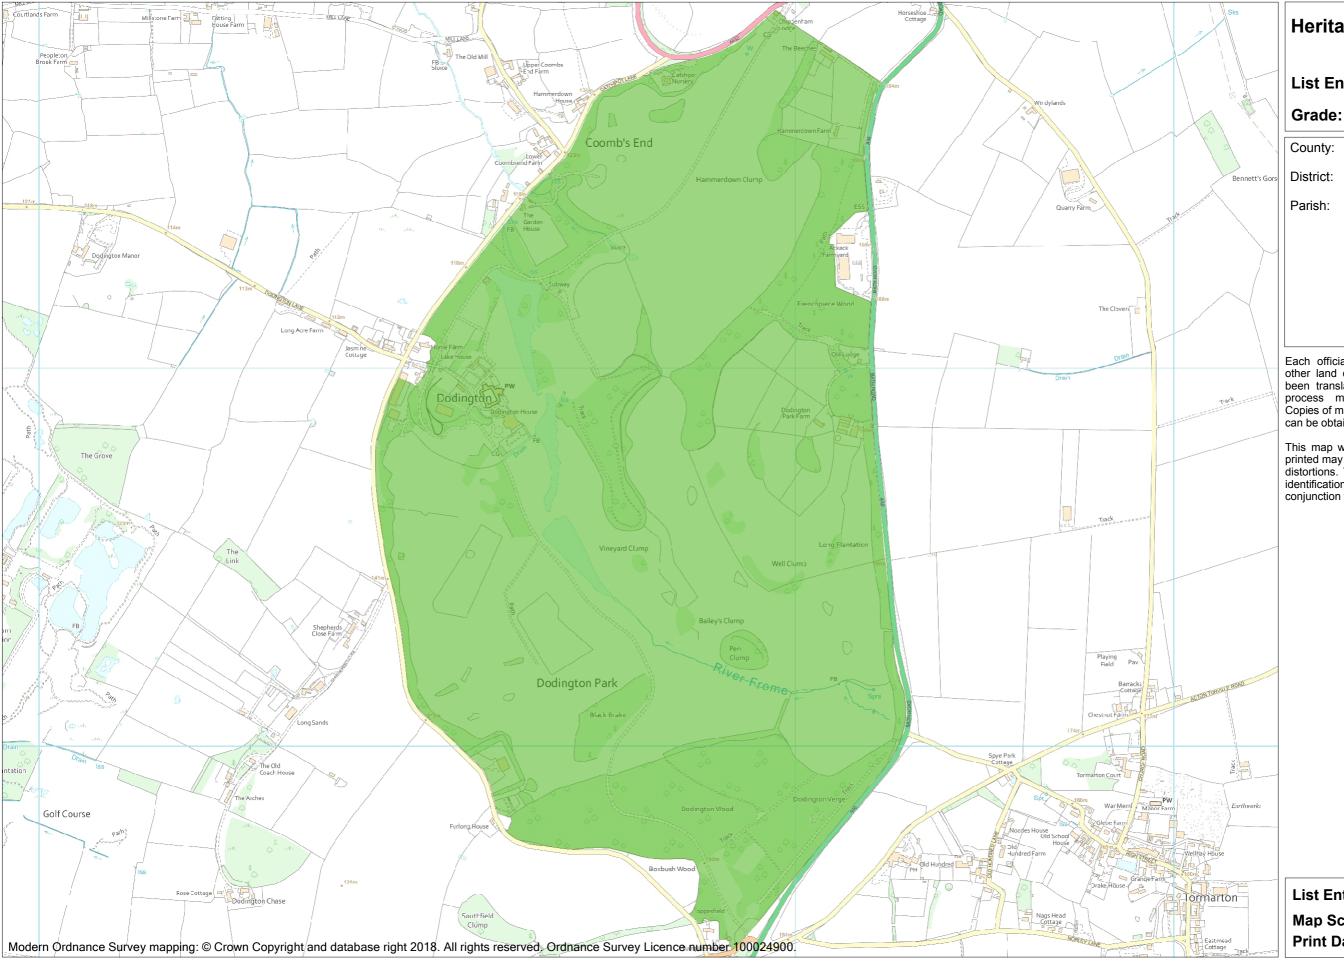

This is an A3 sized map and should be printed full size at A3 with no page scaling set

**Heritage Category:** 

Park and Garden

**List Entry No:** 1000566

County:

District: South Gloucestershire

Parish: Dodington, Sodbury, Tormarton

Each official record of a registered garden or other land contains a map. The map here has been translated from the official map and that process may have introduced inaccuracies.
Copies of maps that form part of the official record can be obtained from Historic England.

This map was delivered electronically and when printed may not be to scale and may be subject to distortions. The map and grid references are for identification purposes only and must be read in conjunction with other information in the record.

List Entry NGR: ST7513879567

1:10000 Map Scale: 17 May 2024 **Print Date:** 

HistoricEngland.org.uk